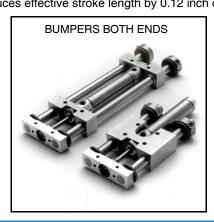

## Standard Options

| Option                                                                                                                                                                                                                                    | Spec No.                                        |
|-------------------------------------------------------------------------------------------------------------------------------------------------------------------------------------------------------------------------------------------|-------------------------------------------------|
| Guide Shaft Bumpers (Both Ends)<br>Guide Shaft Bumper (Extend Only)<br>Guide Shaft Bumper (Retract Only)<br>Adjustable Extend Stop Collars<br>Fluoroelastomer Seals<br>Tapped Bearing Block Mtg Holes<br>In-Line Top Port (Series S Only) | E <sup>2</sup><br>R <sup>2</sup><br>S<br>V<br>T |

1. Reduces effective stroke length by 0.25 inch on bore sizes up to 1-1/16 and 0.50 inch on bore size 1-1/2 inch. 2. Reduces effective stroke length by 0.12 inch on bore sizes up to 1-1/16 and 0.25 inch on bore size 1-1/2 inch.