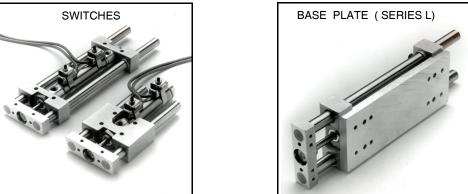

## Accessories

Series S & Series L

|           | Accessory                     |                                |                |                    |                          |
|-----------|-------------------------------|--------------------------------|----------------|--------------------|--------------------------|
| Bore Size | Solid State Switch<br>Sinking | Solid State Switch<br>Sourcing | Reed<br>Switch | Base Mtg.<br>Plate | Rear Tooling<br>Mtg. Bar |
| 5/16"     | N/A                           | N/A                            | N/A            | 312BP-🗌            | 312RTB                   |
| 9/16"     | M16SH                         | M16SHP                         | M16SL          | 562BP-🗌            | 562RTB                   |
| 3/4"      | M26SH                         | M26SHP                         | M26SL          | 750BP-🛛            | 750RTB                   |
| 1-1/16"   | M36SH                         | M36SHP                         | M36SL          | 1062BP-🗌           | 1062RTB                  |
| 1-1/2"    | M66SH                         | M66SHP                         | M66SL          | 1500BP-🗌           | 1500RTB                  |