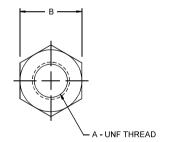

## **MFC Cylinder Mounting Nuts**

| Bore                       | Mtg. Nut No. |         | Dimension          |      |     |
|----------------------------|--------------|---------|--------------------|------|-----|
|                            | SS Body      | AL Body | А                  | В    | С   |
| <sup>9</sup> ⁄16"          | M15SD        |         | 7⁄16 <b>-20</b>    | .68  | .25 |
| 3⁄4" S.A.                  | M25SS        |         | <sup>1</sup> /2-20 | .75  | .31 |
| 3⁄4"                       | M25          |         | 5⁄8 <b>-</b> 18    | .93  | .37 |
| <b>1</b> <sup>1</sup> /16" | M25          |         | 5⁄8 <b>-</b> 18    | .93  | .37 |
| 1 <sup>1/</sup> 8"         |              | M45     | 3⁄4-16             | 1.12 | .42 |
| <b>1</b> 1/4"              | M45          |         | 3⁄4-16             | 1.12 | .42 |
| <b>1</b> 1/2"              | M45          |         | 3⁄4-16             | 1.12 | .42 |
| <b>1</b> 1/2"              |              | M65     | 1-14               | 1.50 | .54 |
| 13⁄4"                      | M65          |         | 1-14               | 1.50 | .54 |
| 2"                         | M85          |         | 11/4-12            | 1.87 | .54 |
| 2"                         |              | M85     | 11/4-12            | 1.87 | .54 |
| 2 1/2"                     | -            | M95     | 1¾ <b>8-</b> 12    | 1.87 | .50 |