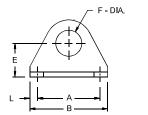

## **Stainless Body Series**

| Bore                | Foot     | Dimension |      |     |     |      |      |      |      |      |      |     |  |
|---------------------|----------|-----------|------|-----|-----|------|------|------|------|------|------|-----|--|
|                     | Bkt. No. | Α         | В    | С   | D   | Е    | F    | G    | Н    | J    | Κ    | L   |  |
| <sup>9</sup> ⁄16"   | M11SD    | 1.00      | 1.37 | .07 | .18 | .56  | .43  | .62  | .93  | .68  | .31  | .18 |  |
| 3⁄4" S.A            | . M21SS  | 1.25      | 1.62 | .10 | .18 | .68  | .50  | .75  | 1.09 | .81  | .43  | .18 |  |
| 3/4"                | M21      | 1.50      | 1.87 | .12 | .28 | .81  | .62  | 1.00 | 1.37 | .93  | .56  | .18 |  |
| 1 <sup>1</sup> /16" | M21      | 1.50      | 1.87 | .12 | .28 | .81  | .62  | 1.00 | 1.37 | .93  | .56  | .18 |  |
| <b>1</b> 1/4"       | M61S     | 1.87      | 2.50 | .15 | .28 | 1.00 | .75  | 1.50 | 1.75 | 1.25 | .75  | .31 |  |
| 11/2"               | M61S     | 1.87      | 2.50 | .15 | .28 | 1.00 | .75  | 1.50 | 1.75 | 1.25 | .75  | .31 |  |
| 13⁄4"               | M71S     | 2.25      | 3.00 | .18 | .34 | 1.25 | 1.03 | 1.50 | 2.12 | 1.50 | .87  | .37 |  |
| 2"                  | M81S     | 2.25      | 3.12 | .25 | .34 | 1.50 | 1.37 | 1.62 | 2.56 | 1.56 | 1.00 | .43 |  |

## **Aluminum Body Series**

| Bore               | Foot<br>Bkt. No. | Dimension |      |     |     |      |      |      |      |      |      |     |  |
|--------------------|------------------|-----------|------|-----|-----|------|------|------|------|------|------|-----|--|
|                    |                  | Α         | В    | С   | D   | Е    | F    | G    | Н    | J    | Κ    | L   |  |
| 1 <sup>1/</sup> 8" | M41              | 1.50      | 1.87 | .12 | .28 | .87  | .75  | 1.06 | 1.50 | .93  | .59  | .18 |  |
| 11/2"              | M61              | 1.87      | 2.37 | .21 | .28 | 1.18 | 1.00 | 1.37 | 2.06 | 1.18 | .78  | .25 |  |
| 2"                 | M81              | 2.37      | 3.00 | .25 | .34 | 1.50 | 1.25 | 1.68 | 2.56 | 1.50 | .96  | .31 |  |
| 2 1/2"             | M91              | 2.87      | 3.75 | .25 | .34 | 1.75 | 1.50 | 1.62 | 3.06 | 1.87 | 1.00 | .43 |  |