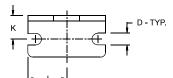

## **Stainless Body Series**

| Bore                | Foot     | Dimension |      |     |     |      |      |      |      |      |      |     |  |
|---------------------|----------|-----------|------|-----|-----|------|------|------|------|------|------|-----|--|
|                     | Bkt. No. | Α         | В    | С   | D   | Е    | F    | G    | Н    | J    | Κ    | L   |  |
| <sup>9</sup> ⁄16"   | M11SD    | 1.00      | 1.37 | .07 | .18 | .56  | .43  | .62  | .93  | .68  | .31  | .18 |  |
| 3⁄4" S.A            | . M21SS  | 1.25      | 1.62 | .10 | .18 | .68  | .50  | .75  | 1.09 | .81  | .43  | .18 |  |
| 3/4"                | M21      | 1.50      | 1.87 | .12 | .28 | .81  | .62  | 1.00 | 1.37 | .93  | .56  | .18 |  |
| 1 <sup>1</sup> /16" | M21      | 1.50      | 1.87 | .12 | .28 | .81  | .62  | 1.00 | 1.37 | .93  | .56  | .18 |  |
| <b>1</b> 1/4"       | M61S     | 1.87      | 2.50 | .15 | .28 | 1.00 | .75  | 1.50 | 1.75 | 1.25 | .75  | .31 |  |
| 11/2"               | M61S     | 1.87      | 2.50 | .15 | .28 | 1.00 | .75  | 1.50 | 1.75 | 1.25 | .75  | .31 |  |
| 13⁄4"               | M71S     | 2.25      | 3.00 | .18 | .34 | 1.25 | 1.03 | 1.50 | 2.12 | 1.50 | .87  | .37 |  |
| 2"                  | M81S     | 2.25      | 3.12 | .25 | .34 | 1.50 | 1.37 | 1.62 | 2.56 | 1.56 | 1.00 | .43 |  |