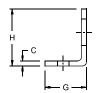

## **Stainless Body Series**

| Bore                | Foot     | Dimension |      |     |     |      |      |      |      |      |      |     |  |
|---------------------|----------|-----------|------|-----|-----|------|------|------|------|------|------|-----|--|
|                     | Bkt. No. | Α         | В    | С   | D   | Е    | F    | G    | Н    | J    | Κ    | L   |  |
| <sup>9</sup> ⁄16"   | M11SD    | 1.00      | 1.37 | .07 | .18 | .56  | .43  | .62  | .93  | .68  | .31  | .18 |  |
| 3⁄4" S.A            | . M21SS  | 1.25      | 1.62 | .10 | .18 | .68  | .50  | .75  | 1.09 | .81  | .43  | .18 |  |
| 3/4"                | M21      | 1.50      | 1.87 | .12 | .28 | .81  | .62  | 1.00 | 1.37 | .93  | .56  | .18 |  |
| 1 <sup>1</sup> /16" | M21      | 1.50      | 1.87 | .12 | .28 | .81  | .62  | 1.00 | 1.37 | .93  | .56  | .18 |  |
| <b>1</b> 1/4"       | M61S     | 1.87      | 2.50 | .15 | .28 | 1.00 | .75  | 1.50 | 1.75 | 1.25 | .75  | .31 |  |
| 11/2"               | M61S     | 1.87      | 2.50 | .15 | .28 | 1.00 | .75  | 1.50 | 1.75 | 1.25 | .75  | .31 |  |
| 13⁄4"               | M71S     | 2.25      | 3.00 | .18 | .34 | 1.25 | 1.03 | 1.50 | 2.12 | 1.50 | .87  | .37 |  |
| 2"                  | M81S     | 2.25      | 3.12 | .25 | .34 | 1.50 | 1.37 | 1.62 | 2.56 | 1.56 | 1.00 | .43 |  |

## **Aluminum Body Series**

| Bore               | Foot<br>Bkt. No. | Dimension |      |     |     |      |      |      |      |      |      |     |  |
|--------------------|------------------|-----------|------|-----|-----|------|------|------|------|------|------|-----|--|
|                    |                  | Α         | В    | С   | D   | Е    | F    | G    | Н    | J    | Κ    | L   |  |
| 1 <sup>1/</sup> 8" | M41              | 1.50      | 1.87 | .12 | .28 | .87  | .75  | 1.06 | 1.50 | .93  | .59  | .18 |  |
| 11/2"              | M61              | 1.87      | 2.37 | .21 | .28 | 1.18 | 1.00 | 1.37 | 2.06 | 1.18 | .78  | .25 |  |
| 2"                 | M81              | 2.37      | 3.00 | .25 | .34 | 1.50 | 1.25 | 1.68 | 2.56 | 1.50 | .96  | .31 |  |
| 2 1/2"             | M91              | 2.87      | 3.75 | .25 | .34 | 1.75 | 1.50 | 1.62 | 3.06 | 1.87 | 1.00 | .43 |  |