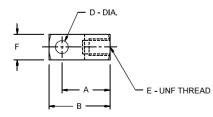

## Magnetic Field MFC Series Rod Clevis

| Bore                       | Rod Clevis No. |         | Dimension |      |      |     |                 |     |     |     |
|----------------------------|----------------|---------|-----------|------|------|-----|-----------------|-----|-----|-----|
|                            | SS Body        | AL Body | Α         | В    | С    | D   | Е               | F   | G   | Н   |
| <sup>9</sup> ⁄16"          | M14S           |         | .75       | .93  | .56  | 18  | 10-32           | .37 | .18 | .12 |
| 3⁄4"                       | M24S           |         | .93       | 1.18 | .68  | .25 | 1⁄4-28          | .50 | .25 | .15 |
| <b>1</b> <sup>1</sup> /16" | M24            |         | .93       | 1.18 | .68  | .25 | 5⁄16 <b>-24</b> | .50 | .25 | .18 |
| 1 <sup>1/</sup> 8"         |                | M44     | 1.12      | 1.37 | .68  | .25 | 3∕8 <b>-</b> 24 | .56 | .25 | .21 |
| 11/4"                      | M64S           |         | 1.31      | 1.68 | .93  | .37 | 7⁄16 <b>-20</b> | .75 | .37 | .25 |
| 11/2"                      | M64S           |         | 1.31      | 1.68 | .93  | .37 | 7⁄16 <b>-20</b> | .75 | .37 | .25 |
| 11/2"                      |                | M64     | 1.43      | 1.81 | .93  | .37 | 1/2 <b>-</b> 20 | .75 | .37 | .31 |
| 13⁄4"                      | M94            |         | 1.31      | 1.68 | .93  | .37 | 1/2 <b>-</b> 20 | .75 | .37 | .37 |
| 2"                         | M94            |         | 1.31      | 1.68 | .93  | .37 | 1/2 <b>-</b> 20 | .75 | .37 | .37 |
| 2"                         |                | M84     | 1.87      | 2.31 | 1.31 | .43 | 5∕8 <b>-18</b>  | .87 | .43 | .37 |
| 21/2"                      |                | M94     | 1.31      | 1.68 | .93  | .37 | 1/2 <b>-</b> 20 | .75 | .37 | .37 |