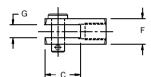

## Magnetic Field MFC Series Rod Clevis

| Bore                       | Rod Clevis No. |         | Dimension |      |      |     |                 |     |     |     |
|----------------------------|----------------|---------|-----------|------|------|-----|-----------------|-----|-----|-----|
|                            | SS Body        | AL Body | Α         | В    | С    | D   | Е               | F   | G   | Н   |
| <sup>9</sup> ⁄16"          | M14S           |         | .75       | .93  | .56  | 18  | 10-32           | .37 | .18 | .12 |
| 3⁄4"                       | M24S           |         | .93       | 1.18 | .68  | .25 | 1⁄4-28          | .50 | .25 | .15 |
| <b>1</b> <sup>1</sup> /16" | M24            |         | .93       | 1.18 | .68  | .25 | 5⁄16 <b>-24</b> | .50 | .25 | .18 |
| 1 <sup>1/</sup> 8"         |                | M44     | 1.12      | 1.37 | .68  | .25 | 3∕8 <b>-</b> 24 | .56 | .25 | .21 |
| 11/4"                      | M64S           |         | 1.31      | 1.68 | .93  | .37 | 7⁄16 <b>-20</b> | .75 | .37 | .25 |
| 11/2"                      | M64S           |         | 1.31      | 1.68 | .93  | .37 | 7⁄16 <b>-20</b> | .75 | .37 | .25 |
| 11/2"                      |                | M64     | 1.43      | 1.81 | .93  | .37 | 1/2 <b>-</b> 20 | .75 | .37 | .31 |
| 13⁄4"                      | M94            |         | 1.31      | 1.68 | .93  | .37 | 1/2 <b>-</b> 20 | .75 | .37 | .37 |
| 2"                         | M94            |         | 1.31      | 1.68 | .93  | .37 | 1/2 <b>-</b> 20 | .75 | .37 | .37 |
| 2"                         |                | M84     | 1.87      | 2.31 | 1.31 | .43 | 5∕8 <b>-18</b>  | .87 | .43 | .37 |
| 21/2"                      |                | M94     | 1.31      | 1.68 | .93  | .37 | 1/2 <b>-</b> 20 | .75 | .37 | .37 |