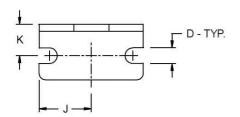

## **Stainless Steel Series Foot Brackets**

| Bore                  | Foot        | Dimension |        |      |      |      |        |        |       |      |      |     |
|-----------------------|-------------|-----------|--------|------|------|------|--------|--------|-------|------|------|-----|
|                       | Bkt. No.    | Α         | В      | С    | D    | Е    | F      | G      | н     | J    | K    | L   |
| <sup>5</sup> /16"S.A. | M01SS       | 0.75      | 1.00   | .06  | .13  | .43  | .25    | .37    | .75   | .50  | .25  | .12 |
| <sup>5</sup> /16"     | M01SD       | 0.75      | 1.00   | .06  | .13  | .43  | .37    | .37    | .75   | .50  | .25  | .12 |
| <sup>7</sup> /16"S.A. | M11SS       | 1.00      | 1.37   | .07  | .18  | .56  | .37    | .62    | .87   | .68  | .31  | .18 |
| 7/16"                 | M11SD       | 1.00      | 1.37   | .07  | .18  | .56  | .43    | .62    | .93   | .68  | .31  | .18 |
| <sup>9</sup> /16"     | M11SD       | 1.00      | 1.37   | .07  | .18  | .56  | .43    | .62    | .93   | .68  | .31  | .18 |
| 3/4" S.A.             | M21SS       | 1.25      | 1.62   | .10  | .18  | .68  | .50    | .75    | 1.09  | .81  | .43  | .18 |
| 3/4"                  | M21         | 1.50      | 1.87   | .12  | .28  | .81  | .62    | 1.00   | 1.37  | .93  | .56  | .18 |
| 7/8"                  | M21         | 1.50      | 1.87   | .12  | .28  | .81  | .62    | 1.00   | 1.37  | .93  | .56  | .18 |
| 1 <sup>1</sup> /16"   | M21         | 1.50      | 1.87   | .12  | .28  | .81  | .62    | 1.00   | 1.37  | .93  | .56  | .18 |
| 11/4"                 | M61S        | 1.87      | 2.50   | .15  | .28  | 1.00 | .75    | 1.50   | 1.75  | 1.25 | .75  | .31 |
| 11/2"                 | M61S        | 1.87      | 2.50   | .15  | .28  | 1.00 | .75    | 1.50   | 1.75  | 1.25 | .75  | .31 |
| 13/4"                 | M71S        | 2.25      | 3.00   | .18  | .34  | 1.25 | 1.03   | 1.50   | 2.12  | 1.50 | .87  | .37 |
| 2"                    | M81S        | 2.25      | 3.12   | .25  | .34  | 1.50 | 1.37   | 1.62   | 2.56  | 1.56 | 1.00 | .43 |
| 3"                    | M101S       | 3.50      | 4.37   | .25  | .34  | 1.89 | 1.62   | 1.62   | 3.14  | 2.18 | 1.00 | .43 |
| Note: O               | ne mounting | g nut i   | s prov | ided | with | each | foot b | racket | order | ed.  |      |     |