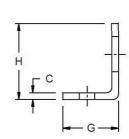

## **Stainless Steel Series Foot Brackets**

| Bore                  | Foot        | Dimension |        |      |      |      |        |        |       |      |      |     |
|-----------------------|-------------|-----------|--------|------|------|------|--------|--------|-------|------|------|-----|
|                       | Bkt. No.    | Α         | В      | С    | D    | Е    | F      | G      | н     | J    | K    | L   |
| <sup>5</sup> /16"S.A. | M01SS       | 0.75      | 1.00   | .06  | .13  | .43  | .25    | .37    | .75   | .50  | .25  | .12 |
| <sup>5</sup> /16"     | M01SD       | 0.75      | 1.00   | .06  | .13  | .43  | .37    | .37    | .75   | .50  | .25  | .12 |
| <sup>7</sup> /16"S.A. | M11SS       | 1.00      | 1.37   | .07  | .18  | .56  | .37    | .62    | .87   | .68  | .31  | .18 |
| 7/16"                 | M11SD       | 1.00      | 1.37   | .07  | .18  | .56  | .43    | .62    | .93   | .68  | .31  | .18 |
| <sup>9</sup> /16"     | M11SD       | 1.00      | 1.37   | .07  | .18  | .56  | .43    | .62    | .93   | .68  | .31  | .18 |
| 3/4" S.A.             | M21SS       | 1.25      | 1.62   | .10  | .18  | .68  | .50    | .75    | 1.09  | .81  | .43  | .18 |
| 3/4"                  | M21         | 1.50      | 1.87   | .12  | .28  | .81  | .62    | 1.00   | 1.37  | .93  | .56  | .18 |
| 7/8"                  | M21         | 1.50      | 1.87   | .12  | .28  | .81  | .62    | 1.00   | 1.37  | .93  | .56  | .18 |
| 1 <sup>1</sup> /16"   | M21         | 1.50      | 1.87   | .12  | .28  | .81  | .62    | 1.00   | 1.37  | .93  | .56  | .18 |
| 11/4"                 | M61S        | 1.87      | 2.50   | .15  | .28  | 1.00 | .75    | 1.50   | 1.75  | 1.25 | .75  | .31 |
| 11/2"                 | M61S        | 1.87      | 2.50   | .15  | .28  | 1.00 | .75    | 1.50   | 1.75  | 1.25 | .75  | .31 |
| 13/4"                 | M71S        | 2.25      | 3.00   | .18  | .34  | 1.25 | 1.03   | 1.50   | 2.12  | 1.50 | .87  | .37 |
| 2"                    | M81S        | 2.25      | 3.12   | .25  | .34  | 1.50 | 1.37   | 1.62   | 2.56  | 1.56 | 1.00 | .43 |
| 3"                    | M101S       | 3.50      | 4.37   | .25  | .34  | 1.89 | 1.62   | 1.62   | 3.14  | 2.18 | 1.00 | .43 |
| Note: O               | ne mounting | g nut i   | s prov | ided | with | each | foot b | racket | order | ed.  |      |     |