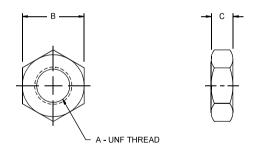

## Stainless Steel Series Mounting Nuts

| Bore                  | Mtg. Nut<br>No. | Dimension                    |      |     |
|-----------------------|-----------------|------------------------------|------|-----|
|                       |                 | Α                            | В    | С   |
| <sup>5</sup> /16"S.A. | M05SS           | 1/4 <b>-</b> 28              | .43  | .15 |
| <sup>5</sup> /16"     | M15SS           | 3/8-24                       | .56  | .21 |
| <sup>7</sup> /16"S.A. | M15SS           | 3/8-24                       | .56  | .21 |
| 7/16"                 | M15SD           | <sup>7</sup> /16 <b>-2</b> 0 | .68  | .25 |
| <sup>9</sup> /16"     | M15SD           | 7/16 <b>-2</b> 0             | .68  | .25 |
| 3/4" S.A.             | M25SS           | 1/2-20                       | .74  | .31 |
| 3/4"                  | M25             | 5/8-18                       | .93  | .37 |
| 7/8"                  | M25             | 5/8 <b>-18</b>               | .93  | .37 |
| 1 <sup>1</sup> /16"   | M25             | 5/8-18                       | .93  | .37 |
| 11/4"                 | M45             | 3/4-16                       | 1.12 | .42 |
| 11/2"                 | M45             | <sup>3</sup> /4 <b>-</b> 16  | 1.12 | .42 |
| 13/4"                 | M65             | 1-14                         | 1,50 | .54 |
| 2"                    | M85             | 11/4-12                      | 1.87 | .54 |
| 3"                    | M105S           | 11/2-12                      | 2.25 | .50 |