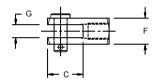

## Stainless Steel Series Rod Clevis

| Bore                | Rod Clevis<br>No. | Dimension |      |      |     |                                          |      |     |     |
|---------------------|-------------------|-----------|------|------|-----|------------------------------------------|------|-----|-----|
|                     |                   | Α         | В    | С    | D   | Е                                        | F    | G   | Н   |
| <sup>5</sup> /16"   | M04S              | .43       | .56  | .37  | .12 | 5-40                                     | .31  | .13 | .10 |
| 7/16"               | M14S              | .75       | .93  | .56  | .18 | 10-32                                    | .37  | .18 | .12 |
| 9/16"               | M14S              | .75       | .93  | .56  | .18 | 10-32                                    | .37  | .18 | .12 |
| 3/4"                | M24S              | .93       | 1.18 | .68  | .25 | 1/4-28                                   | .50  | .25 | .15 |
| <sup>7</sup> /8"    | M24S              | .93       | 1.18 | .68  | .25 | 1/4-28                                   | .50  | .25 | .15 |
| 1 <sup>1</sup> /16" | M24               | .93       | 1.18 | .68  | .25 | <sup>5</sup> /16 <b>-2</b> 4             | .50  | .25 | .18 |
| 11/4"               | M64S              | 1.31      | 1.68 | .93  | .37 | <sup>7</sup> /16 <b>-2</b> 0             | .75  | .37 | .25 |
| 11/2"               | M64S              | 1.31      | 1.68 | .93  | .37 | <sup>7</sup> / <sub>16</sub> <b>-2</b> 0 | .75  | .37 | .25 |
| 13/4"               | M94               | 1.31      | 1.68 | .93  | .37 | 1/2-20                                   | .75  | .37 | .31 |
| 2"                  | M94               | 1.31      | 1.68 | .93  | .37 | 1/2-20                                   | .75  | .37 | .31 |
| 3"                  | M104S             | 2.25      | 2.75 | 1.50 | .50 | 5/8-18                                   | 1.00 | .50 | .37 |