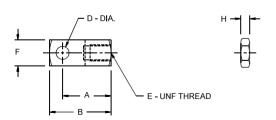

## Stainless Steel Series Rod Clevis

| Bore                | Rod Clevis<br>No. | Dimension |      |      |     |                                          |      |     |     |
|---------------------|-------------------|-----------|------|------|-----|------------------------------------------|------|-----|-----|
|                     |                   | Α         | В    | С    | D   | Е                                        | F    | G   | Н   |
| <sup>5</sup> /16"   | M04S              | .43       | .56  | .37  | .12 | 5-40                                     | .31  | .13 | .10 |
| 7/16"               | M14S              | .75       | .93  | .56  | .18 | 10-32                                    | .37  | .18 | .12 |
| 9/16"               | M14S              | .75       | .93  | .56  | .18 | 10-32                                    | .37  | .18 | .12 |
| 3/4"                | M24S              | .93       | 1.18 | .68  | .25 | 1/4-28                                   | .50  | .25 | .15 |
| <sup>7</sup> /8"    | M24S              | .93       | 1.18 | .68  | .25 | 1/4-28                                   | .50  | .25 | .15 |
| 1 <sup>1</sup> /16" | M24               | .93       | 1.18 | .68  | .25 | <sup>5</sup> /16 <b>-2</b> 4             | .50  | .25 | .18 |
| 11/4"               | M64S              | 1.31      | 1.68 | .93  | .37 | <sup>7</sup> /16 <b>-2</b> 0             | .75  | .37 | .25 |
| 11/2"               | M64S              | 1.31      | 1.68 | .93  | .37 | <sup>7</sup> / <sub>16</sub> <b>-2</b> 0 | .75  | .37 | .25 |
| 13/4"               | M94               | 1.31      | 1.68 | .93  | .37 | 1/2-20                                   | .75  | .37 | .31 |
| 2"                  | M94               | 1.31      | 1.68 | .93  | .37 | 1/2-20                                   | .75  | .37 | .31 |
| 3"                  | M104S             | 2.25      | 2.75 | 1.50 | .50 | 5/8-18                                   | 1.00 | .50 | .37 |