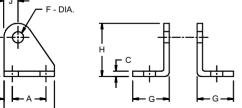

## **Stainless Steel Series Trunnion Brackets**

|   | Bore              | Trunnion<br>Bkt. No. | Dimension |      |     |     |      |     |      |      |     |     |     |
|---|-------------------|----------------------|-----------|------|-----|-----|------|-----|------|------|-----|-----|-----|
|   |                   |                      | Α         | В    | С   | D   | Е    | F   | G    | Н    | J   | K   | L   |
| ĺ | <sup>7</sup> /16" | M17S                 | 1.00      | 1.50 | .25 | .34 | 1.37 | .37 | 1.12 | 1.75 | .37 | .68 | .25 |
|   | 3/4"              | M37S                 | 1.00      | 1.50 | .25 | .34 | 1.37 | .50 | 1.12 | 1.75 | .37 | .68 | .25 |
|   | <b>1</b> 1/16"    | M37S                 | 1.00      | 1.50 | .25 | .34 | 1.37 | .50 | 1.12 | 1.75 | .37 | .68 | .25 |
|   | 1 1/2"            | M37S                 | 1.00      | 1.50 | .25 | .34 | 1.37 | .50 | 1.12 | 1.75 | .37 | .68 | .25 |