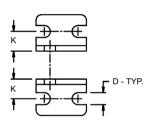

## **Stainless Steel Series Trunnion Brackets**

|   | Bore              | Trunnion<br>Bkt. No. | Dimension |      |     |     |      |     |      |      |     |     |     |
|---|-------------------|----------------------|-----------|------|-----|-----|------|-----|------|------|-----|-----|-----|
|   |                   |                      | Α         | В    | С   | D   | Е    | F   | G    | Н    | J   | K   | L   |
| ĺ | <sup>7</sup> /16" | M17S                 | 1.00      | 1.50 | .25 | .34 | 1.37 | .37 | 1.12 | 1.75 | .37 | .68 | .25 |
|   | 3/4"              | M37S                 | 1.00      | 1.50 | .25 | .34 | 1.37 | .50 | 1.12 | 1.75 | .37 | .68 | .25 |
|   | <b>1</b> 1/16"    | M37S                 | 1.00      | 1.50 | .25 | .34 | 1.37 | .50 | 1.12 | 1.75 | .37 | .68 | .25 |
|   | 1 1/2"            | M37S                 | 1.00      | 1.50 | .25 | .34 | 1.37 | .50 | 1.12 | 1.75 | .37 | .68 | .25 |